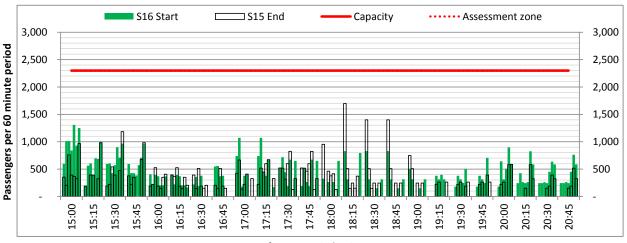

### **Peak Week - Hourly Runway Allocation**

# **Peak Week - Runway Allocation Comparison**

Terminals: T1 Operators: All Operators Days: 1234567

Start of count period - Time: UTC

Start of count period - Time: UTC

Start of count period - Time: UTC

Terminals: T1 Operators: All Operators Days: 1234567

Start of count period - Time: UTC

Start of count period - Time: UTC

Start of count period - Time: UTC

Terminals: T1 Operators: All Operators Days: 1234567

#### Start of count period - Time: UTC