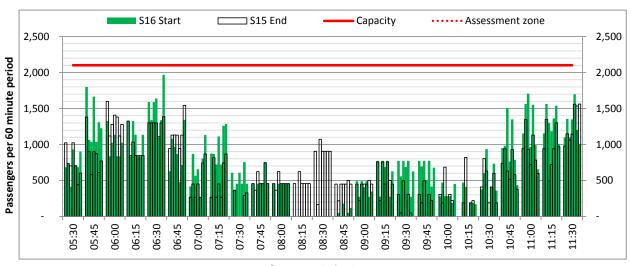

#### Page Content

- 2 Peak Week Initial Coordination Analysis
- 3 ATM Allocation by Operator (Full season and Peak Week Comparison)
- 4 Peak Week Allocation and Slot Adjustment Distribution by Operator
- 5 Significant Route Changes
- 6 Full Season ATM Analysis
- 7 Full Season PATM Seats Analysis
- 8 Full Season Aircraft Size Analysis
- 9 Full Season Seasonality
- 10 Peak Week Hourly Runway Allocation
- 11 Peak Week Hourly Runway Allocation Comparison (S16 Start vs. S15 End)
- 12 Peak Week Histogram Departure Passengers (T60/15) T1 All Operators
- 13 Peak Week Histogram Departure Passengers (T120/15) T1 All Operators
- 14 Peak Week Histogram Arrival Passengers (T60/15) T1 All Operators
- 15 Peak Week Histogram Departure Passengers (T60/15) T2 All Operators
- 16 Peak Week Histogram Departure Passengers (T120/15) T2 All Operators
- 17 Peak Week Histogram Arrival Passengers (T60/15) T2 All Operators
- 18 Peak Week Histogram Departure Passengers (T60/15) T3 All Operators
- 19 Peak Week Histogram Departure Passengers (T120/15) T3 All Operators
- 20 Peak Week Histogram Arrival Passengers (T60/15) T3 All Operators
- 21 Glossary

### **Peak Week - Hourly Runway Allocation**