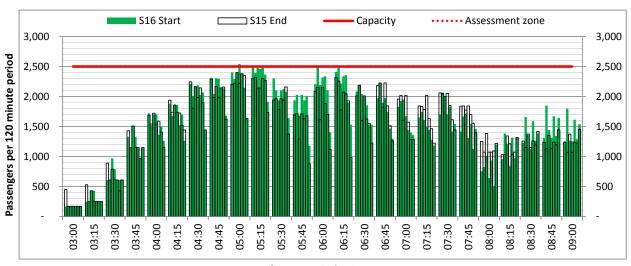

#### Page Content

- 2 Peak Week Initial Coordination Analysis
- 3 ATM Allocation by Operator (Full season and Peak Week Comparison)
- 4 Peak Week Allocation and Slot Adjustment Distribution by Operator
- 5 Significant Route Changes
- 6 Full Season ATM Analysis
- 7 Full Season PATM Seats Analysis
- 8 Full Season Aircraft Size Analysis
- 9 Full Season Seasonality
- 10 Peak Week Hourly Runway Allocation
- 11 Peak Week Hourly Runway Allocation Comparison (S16 Start vs. S15 End)
- 12 Peak Week Histogram Departure Passengers (T60/15) T1 All Operators
- 13 Peak Week Histogram Departure Passengers (T120/15) T1 All Operators
- 14 Peak Week Histogram Arrival Passengers (T60/15) T1 All Operators
- 15 Peak Week Histogram Departure Passengers (T60/15) T2 All Operators
- 16 Peak Week Histogram Departure Passengers (T120/15) T2 All Operators
- 17 Peak Week Histogram Arrival Passengers (T60/15) T2 All Operators
- 18 Peak Week Histogram Departure Passengers (T60/15) T3 All Operators
- 19 Peak Week Histogram Departure Passengers (T120/15) T3 All Operators
- 20 Peak Week Histogram Arrival Passengers (T60/15) T3 All Operators
- 21 Glossary

### **Peak Week - Hourly Runway Allocation**