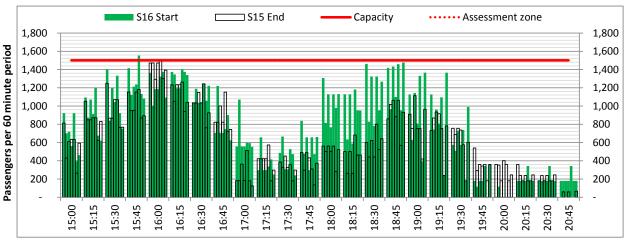

### **Peak Week - Hourly Runway Allocation**

Start of count period - Time: UTC

Start of count period - Time: UTC

Start of count period - Time: UTC

Terminals: T3 Operators: All Operators Days: 1234567

Start of count period - Time: UTC

Start of count period - Time: UTC

Start of count period - Time: UTC

Terminals: T3 Operators: All Operators Days: 1234567

Start of count period - Time: UTC

Start of count period - Time: UTC

Start of count period - Time: UTC

Terminals: T3 Operators: All Operators Days: 1234567

Start of count period - Time: UTC

Start of count period - Time: UTC

Start of count period - Time: UTC