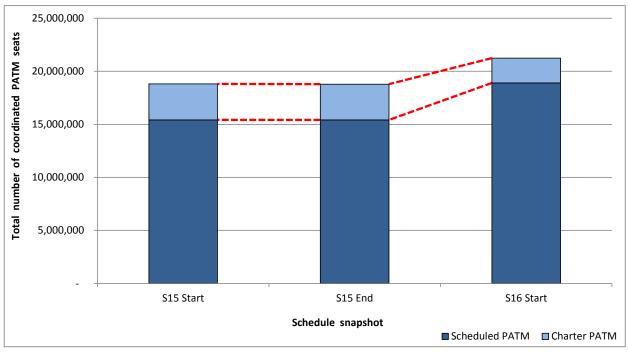

|

| Virgin Atlantic | CHANGE | Fourth based aircraft returns peak season but is A330-330 rather than A340-600. |  |  |  |  |  |
|-----------------|--------|---------------------------------------------------------------------------------|--|--|--|--|--|
| Vueling         | NEW    | New routes ALC (x3pw), FCO (x2pw) and TFS (x2pw) plus additional BCN to daily.  |  |  |  |  |  |

### **Full Season - ATM Analysis**



#### **Total ATMs: Passenger ATMs vs. Freight ATMs**



#### Passenger ATMs: Scheduled vs. Charter



### **Full Season - PATM Seats Analysis**



#### **Total Passenger ATM seats: Scheduled vs. Charter**



#### Passenger ATM seats: Scheduled vs. Charter



# **Full Season - Aircraft Size Analysis**



#### ICAO size designation



Note: See Glossary for definitions of ICAO SIZE groupings

#### Air Transport Movement seat distribution



Note: FREIGHT-ONLY services with 0 seats are included in the first seat band '0-24'

### **Full Season - Seasonality**



#### Air Transport Movements by week of season



#### Air Transport Movement Seats by week of season



### **Peak Week - Hourly Runway Allocation**











# **Peak Week - Runway Allocation Comparison**















Terminals: T1 Operators: All Operators Days: 1234567



Start of count period - Time: UTC



Start of count period - Time: UTC



Start of count period - Time: UTC





Terminals: T1 Operators: All Operators Days: 1234