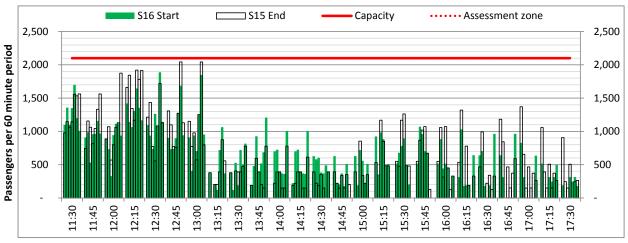

#### Page Content

- 2 Peak Week Initial Coordination Analysis
- 3 ATM Allocation by Operator (Full season and Peak Week Comparison)
- 4 Peak Week Allocation and Slot Adjustment Distribution by Operator
- 5 Significant Route Changes
- 6 Full Season ATM Analysis
- 7 Full Season PATM Seats Analysis
- 8 Full Season Aircraft Size Analysis
- 9 Full Season Seasonality
- 10 Peak Week Hourly Runway Allocation
- 11 Peak Week Hourly Runway Allocation Comparison (S16 Start vs. S15 End)
- 12 Peak Week Histogram Departure Passengers (T60/15) T1 All Operators
- 13 Peak Week Histogram Departure Passengers (T120/15) T1 All Operators
- 14 Peak Week Histogram Arrival Passengers (T60/15) T1 All Operators
- 15 Peak Week Histogram Departure Passengers (T60/15) T2 All Operators
- 16 Peak Week Histogram Departure Passengers (T120/15) T2 All Operators
- 17 Peak Week Histogram Arrival Passengers (T60/15) T2 All Operators
- 18 Peak Week Histogram Departure Passengers (T60/15) T3 All Operators
- 19 Peak Week Histogram Departure Passengers (T120/15) T3 All Operators
- 20 Peak Week Histogram Arrival Passengers (T60/15) T3 All Operators
- 21 Glossary

### **Peak Week - Hourly Runway Allocation**