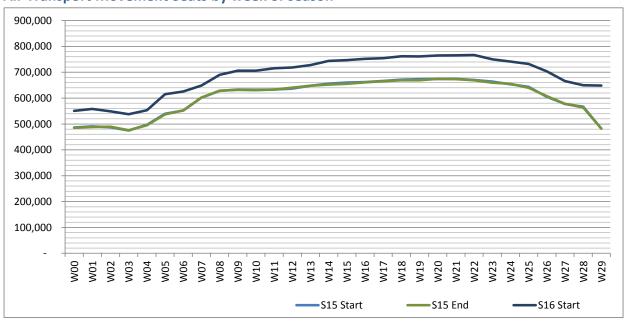

### **Full Season - Seasonality**

#### Air Transport Movements by week of season

#### Air Transport Movement Seats by week of season