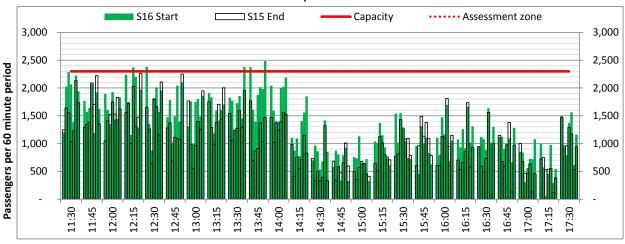

### **Peak Week - Hourly Runway Allocation**

Start of count period - Time: UTC

Start of count period - Time: UTC

Start of count period - Time: UTC

Terminals: T3 Operators: All Operators Days: 1234567

Start of count period - Time: UTC

Start of count period - Time: UTC

Start of count period - Time: UTC

Terminals: T3 Operators: All Operators Days: 1234567

Start of count period - Time: UTC

Start of count period - Time: UTC

Start of count period - Time: UTC

Terminals: T3 Operators: All Operators Days: 1234567

Start of count period - Time: UTC

Start of count period - Time: UTC

Start of count period - Time: UTC