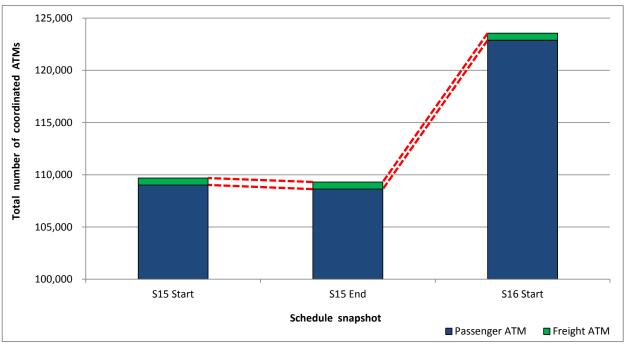

### **Full Season - ATM Analysis**

#### **Total ATMs: Passenger ATMs vs. Freight ATMs**