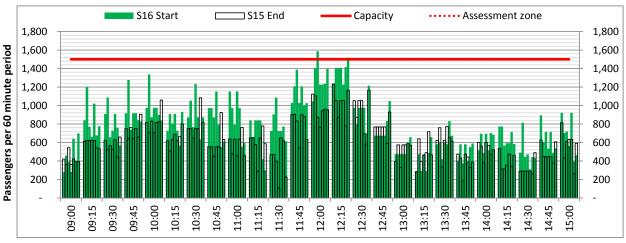

### **Peak Week - Hourly Runway Allocation**

#### Start of count period - Time: UTC

Start of count period - Time: UTC

Terminals: T2 Operators: All Operators Days: 1234567

Start of count period - Time: UTC

Start of count period - Time: UTC

Start of count period - Time: UTC

Terminals: T2 Operators: All Operators Days: 1234567

Start of count period - Time: UTC

Start of count period - Time: UTC

Start of count period - Time: UTC

Terminals: T2 Operators: All Operators Days: 1234567