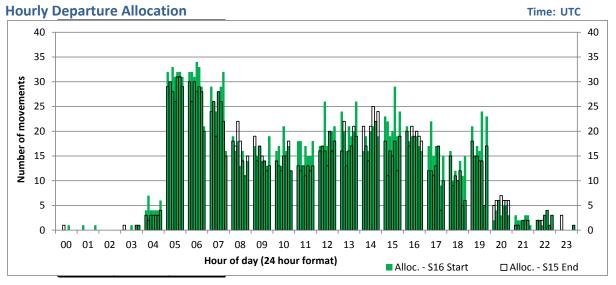

### **Peak Week - Hourly Runway Allocation**

# **Peak Week - Runway Allocation Comparison**

Terminals: T1 Operators: All Operators Days: 1234567

Start of count period - Time: UTC

Start of count period - Time: UTC

Start of count period - Time: UTC

Terminals: T1 Operators: All Operators Days: 1234567

Start of count period - Time: UTC

Start of count period - Time: UTC

Start of count period - Time: UTC

Terminals: T1 Operators: All Operators Days: 1234567

#### Start of count period - Time: UTC