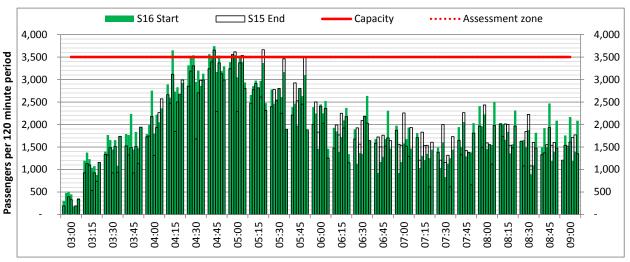

### **Peak Week - Hourly Runway Allocation**

# **Peak Week - Runway Allocation Comparison**

Terminals: T1 Operators: All Operators Days: 1234567

Start of count period - Time: UTC

Start of count period - Time: UTC

Start of count period - Time: UTC

Terminals: T1 Operators: All Operators Days: 1234567

Start of count period - Time: UTC

Start of count period - Time: UTC

Start of count period - Time: UTC

Terminals: T1 Operators: All Operators Days: 1234567

#### Start of count period - Time: UTC