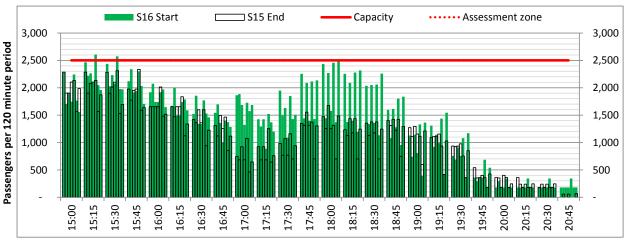

#### Page Content

- 2 Peak Week Initial Coordination Analysis
- 3 ATM Allocation by Operator (Full season and Peak Week Comparison)
- 4 Peak Week Allocation and Slot Adjustment Distribution by Operator
- 5 Significant Route Changes
- 6 Full Season ATM Analysis
- 7 Full Season PATM Seats Analysis
- 8 Full Season Aircraft Size Analysis
- 9 Full Season Seasonality
- 10 Peak Week Hourly Runway Allocation
- 11 Peak Week Hourly Runway Allocation Comparison (S16 Start vs. S15 End)
- 12 Peak Week Histogram Departure Passengers (T60/15) T1 All Operators
- 13 Peak Week Histogram Departure Passengers (T120/15) T1 All Operators
- 14 Peak Week Histogram Arrival Passengers (T60/15) T1 All Operators
- 15 Peak Week Histogram Departure Passengers (T60/15) T2 All Operators
- 16 Peak Week Histogram Departure Passengers (T120/15) T2 All Operators
- 17 Peak Week Histogram Arrival Passengers (T60/15) T2 All Operators
- 18 Peak Week Histogram Departure Passengers (T60/15) T3 All Operators
- 19 Peak Week Histogram Departure Passengers (T120/15) T3 All Operators
- 20 Peak Week Histogram Arrival Passengers (T60/15) T3 All Operators
- 21 Glossary

### **Peak Week - Hourly Runway Allocation**