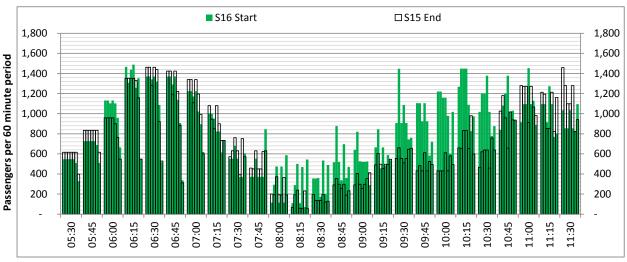

of count period - Time: UTC



Start of count period - Time: UTC





Terminals: T2 Operators: All Operators Days: 1234567



Start of count period - Time: UTC



Start of count period - Time: UTC



Start of count period - Time: UTC





Terminals: T2 Operators: All Operators Days: 1234567



Start of count period - Time: UTC



Start of count period - Time: UTC



Start of count period - Time: UTC





Terminals: T3 Operators: All Operators Days: 1234567



Start of count period - Time: UTC



Start of count period - Time: UTC



Start of count period - Time: UTC





Terminals: T3 Operators: All Operators Days: 1234567



Start of count period - Time: UTC



Start of count period - Time: UTC



Start of count period - Time: UTC





Terminals: T3 Operators: All Operators Days: 1234567



Start of count period - Time: UTC



Start of count period - Time: UTC



Start of count period - Time: UTC

### **Glossary**



Air Transport Movement (ATM) Any aircraft movement which is either a scheduled or chartered passenger or

cargo flight.

Common Travel Area (CTA) Origin or Destination is in Republic of Ireland or the Channel Islands.

**Demand** Unconstrained demand before any schedule adjustments have been made.

"Fill-in" These are gaps in a historic series of slots which the carrier requests to "Fill-

in" at Initial Submissions - Fill-ins will be recognisably part of the historic series and will have the same flight details to qualify as a "Fill-in".

Hist (SHL) Snapshot of historic schedule rolled over from end of the previous equivalent

season - as advised to airlines i