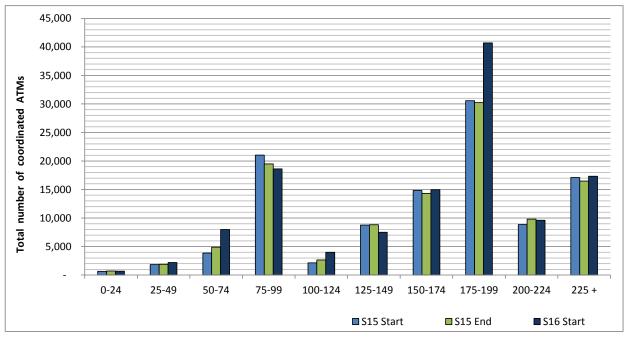

# **Full Season - Aircraft Size Analysis**

#### Air Transport Movement seat distribution

Note: FREIGHT-ONLY services with 0 seats are included in the first seat band '0-24'