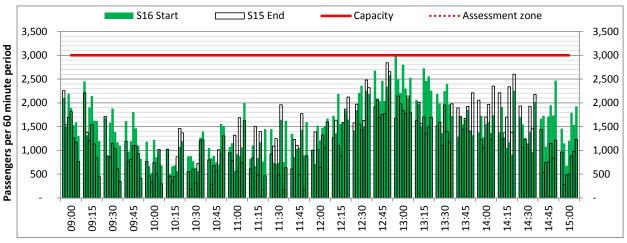

Start of count period - Time: UTC

Start of count period - Time: UTC

Start of count period - Time: UTC

Terminals: T3 Operators: All Operators Days: 1234567

Start of count period - Time: UTC

Start of count period - Time: UTC

Start of count period - Time: UTC

Terminals: T3 Operators: All Operators Days: 1234567

Start of count period - Time: UTC

Start of count period - Time: UTC

Start of count period - Time: UTC

Terminals: T3 Operators: All Operators Days: 1234567