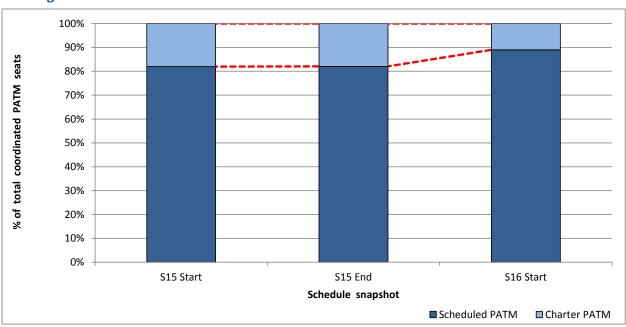

|

| Virgin Atlantic | CHANGE | Fourth based aircraft returns peak season but is A330-330 rather than A340-600. |  |  |  |  |  |
|-----------------|--------|---------------------------------------------------------------------------------|--|--|--|--|--|
| Vueling         | NEW    | New routes ALC (x3pw), FCO (x2pw) and TFS (x2pw) plus additional BCN to daily.  |  |  |  |  |  |

### **Full Season - ATM Analysis**



#### **Total ATMs: Passenger ATMs vs. Freight ATMs**



#### Passenger ATMs: Scheduled vs. Charter



### **Full Season - PATM Seats Analysis**



#### **Total Passenger ATM seats: Scheduled vs. Charter**



#### Passenger ATM seats: Scheduled vs. Charter



# **Full Season - Aircraft Size Analysis**



#### ICAO size designation



Note: See Glossary for definitions of ICAO SIZE groupings

#### Air Transport Movement seat distribution



Note: FREIGHT-ONLY services with 0 seats are included in the first seat band '0-24'

### **Full Season - Seasonality**



#### Air Transport Movements by week of season



#### Air Transport Movement Seats by week of season



### **Peak Week - Hourly Runway Allocation**











# **Peak Week - Runway Allocation Comparison**















Terminals: T1 Operators: All Operators Days: 1234567



Start of count period - Time: UTC



Start of count period - Time: UTC



Start of count period - Time: UTC





Terminals: T1 Operators: All Operators Days: 1234567



Start of count period - Time: UTC



Start o