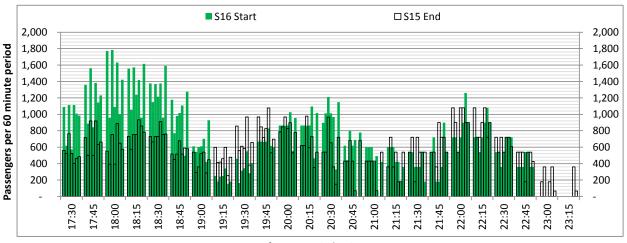

inals: T2 Operators: All Operators Days: 1234567



Start of count period - Time: UTC



Start of count period - Time: UTC



Start of count period - Time: UTC





Terminals: T2 Operators: All Operators Days: 1234567



Start of count period - Time: UTC



Start of count period - Time: UTC



Start of count period - Time: UTC





Terminals: T3 Operators: All Operators Days: 1234567



Start of count period - Time: UTC



Start of count period - Time: UTC



Start of count period - Time: UTC





Terminals: T3 Operators: All Operators Days: 1234567



Start of count period - Time: UTC



Start of count period - Time: UTC



Start of count period - Time: UTC





Terminals: T3 Operators: All Operators Days: 1234567



Start of count period - Time: UTC



Start of count period - Time: UTC



Start of count period - Time: UTC

### **Glossary**



Air Transport Movement (ATM) Any aircraft movement which is either a scheduled or chartered passenger or

cargo flight.

Common Travel Area (CTA) Origin or Destination is in Republic of Ireland or the Channel Islands.

**Demand** Unconstrained demand before any schedule adjustments have been made.

"Fill-in" These are gaps in a historic series of slots which the carrier requests to "Fill-

in" at Initial Submissions - Fill-ins will be recognisably part of the historic series and will have the same flight details to qualify as a "Fill-in".

Hist (SHL) Snapshot of historic schedule rolled over from end of the previous equivalent

season - as advised to airlines in the SHLs.

ICAO Size A

Aircraft with wingspan between 0.00m - 14.99m.