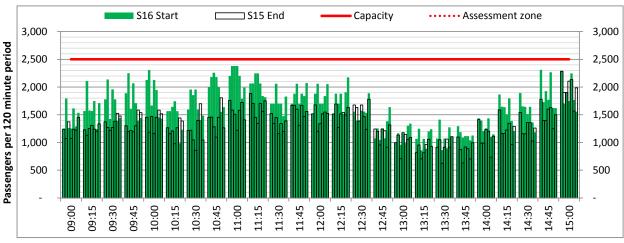

#### Page Content

- 2 Peak Week Initial Coordination Analysis
- 3 ATM Allocation by Operator (Full season and Peak Week Comparison)
- 4 Peak Week Allocation and Slot Adjustment Distribution by Operator
- 5 Significant Route Changes
- 6 Full Season ATM Analysis
- 7 Full Season PATM Seats Analysis
- 8 Full Season Aircraft Size Analysis
- 9 Full Season Seasonality
- 10 Peak Week Hourly Runway Allocation
- 11 Peak Week Hourly Runway Allocation Comparison (S16 Start vs. S15 End)
- 12 Peak Week Histogram Departure Passengers (T60/15) T1 All Operators
- 13 Peak Week Histogram Departure Passengers (T120/15) T1 All Operators
- 14 Peak Week Histogram Arrival Passengers (T60/15) T1 All Operators
- 15 Peak Week Histogram Departure Passengers (T60/15) T2 All Operators
- 16 Peak Week Histogram Departure Passengers (T120/15) T2 All Operators
- 17 Peak Week Histogram Arrival Passengers (T60/15) T2 All Operators
- 18 Peak Week Histogram Departure Passengers (T60/15) T3 All Operators
- 19 Peak Week Histogram Departure Passengers (T120/15) T3 All Operators
- 20 Peak Week Histogram Arrival Passengers (T60/15) T3 All Operators
- 21 Glossary

### **Peak Week - Hourly Runway Allocation**