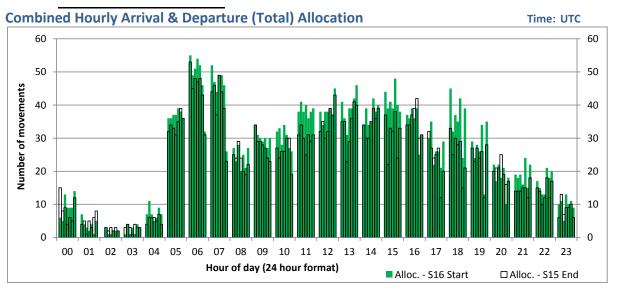

### **Peak Week - Hourly Runway Allocation**

# **Peak Week - Runway Allocation Comparison**

Terminals: T1 Operators: All Operators Days: 1234567

Start of count period - Time: UTC

Start of count period - Time: UTC

Start of count period - Time: UTC

Terminals: T1 Operators: All Operators Days: 1234567

Start of count period - Time: UTC

Start of count period - Time: UTC

Start of count period - Time: UTC

Terminals: T1 Operators: All Operators Days: 1234567

#### Start of count period - Time: UTC