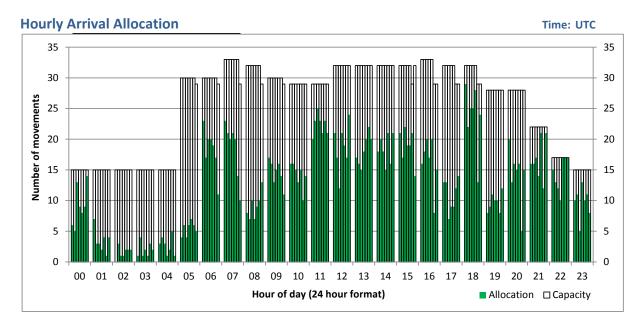

ditional BCN to daily.  |  |  |  |  |  |

### **Full Season - ATM Analysis**



#### **Total ATMs: Passenger ATMs vs. Freight ATMs**



#### Passenger ATMs: Scheduled vs. Charter



### **Full Season - PATM Seats Analysis**



#### **Total Passenger ATM seats: Scheduled vs. Charter**



#### Passenger ATM seats: Scheduled vs. Charter



# **Full Season - Aircraft Size Analysis**



#### ICAO size designation



Note: See Glossary for definitions of ICAO SIZE groupings

#### Air Transport Movement seat distribution



Note: FREIGHT-ONLY services with 0 seats are included in the first seat band '0-24'

### **Full Season - Seasonality**



#### Air Transport Movements by week of season



#### Air Transport Movement Seats by week of season



### **Peak Week - Hourly Runway Allocation**











# **Peak Week - Runway Allocation Comparison**















Terminals: T1 Operators: All Operators Days: 1234567



Start of count period - Time: UTC



Start of count period - Time: UTC



Start of count period - Time: UTC





Terminals: T1 Operators: All Operators Days: 1234567



Start of count period - Time: UTC



Start of count period - Time: UTC



Start of count period - Time: UTC





Terminals: T1 Operators: All Operators Days: 1234567



#### Start of count period - Time: UTC



#### Start of count period - Time: UTC



Start of count period - Time: UTC





Terminals: T2 Operators: All Operators Days: 1234567



Start of count period - Time: UTC



Start of count period - Time: UTC



Start of count period - Time: UTC





Terminals: T2 Operators: All Operators Days: 1