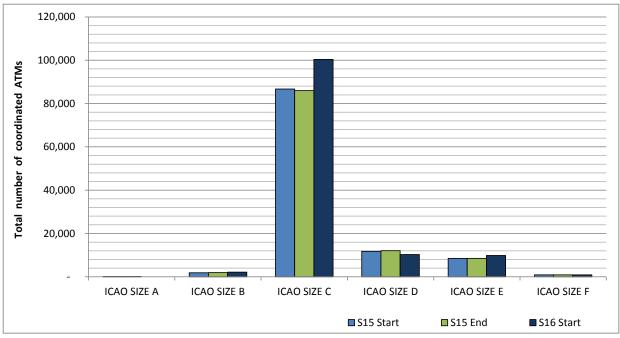

# **Full Season - Aircraft Size Analysis**

#### ICAO size designation

Note: See Glossary for definitions of ICAO SIZE groupings