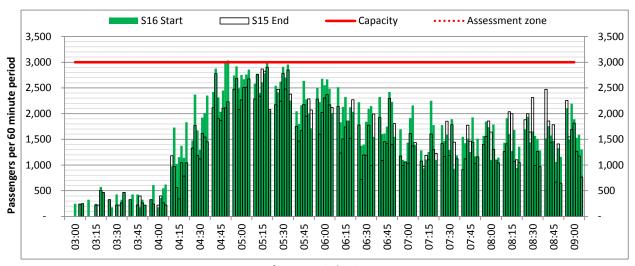

#### Start of count period - Time: UTC

Start of count period - Time: UTC

Terminals: T2 Operators: All Operators Days: 1234567

Start of count period - Time: UTC

Start of count period - Time: UTC

Start of count period - Time: UTC

Terminals: T2 Operators: All Operators Days: 1234567

Start of count period - Time: UTC

Start of count period - Time: UTC

Start of count period - Time: UTC

Terminals: T2 Operators: All Operators Days: 1234567