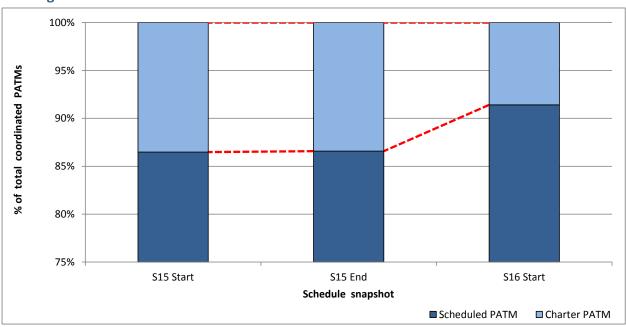

|
| · · · · · · · · · · · · · · · · · · · | •         | •                                                                                                                                                                                                        |

| Virgin Atlantic | CHANGE | Fourth based aircraft returns peak season but is A330-330 rather than A340-600. |  |  |  |  |  |
|-----------------|--------|---------------------------------------------------------------------------------|--|--|--|--|--|
| Vueling         | NEW    | New routes ALC (x3pw), FCO (x2pw) and TFS (x2pw) plus additional BCN to daily.  |  |  |  |  |  |

### **Full Season - ATM Analysis**



#### **Total ATMs: Passenger ATMs vs. Freight ATMs**



#### Passenger ATMs: Scheduled vs. Charter



### **Full Season - PATM Seats Analysis**



#### **Total Passenger ATM seats: Scheduled vs. Charter**



#### Passenger ATM seats: Scheduled vs. Charter



# **Full Season - Aircraft Size Analysis**



#### ICAO size designation



Note: See Glossary for definitions of ICAO SIZE groupings

#### Air Transport Movement seat distribution



Note: FREIGHT-ONLY services with 0 seats are included in the first seat band '0-24'

### **Full Season - Seasonality**



#### Air Transport Movements by week of season



#### Air Transport Movement Seats by week of season



### **Peak Week - Hourly Runway Allocation**











# **Peak Week - Runway Allocation Comparison**















Terminals: T1 Operators: All Operators Days: 1234567



Start of count period - Time: UTC



Start of count peri