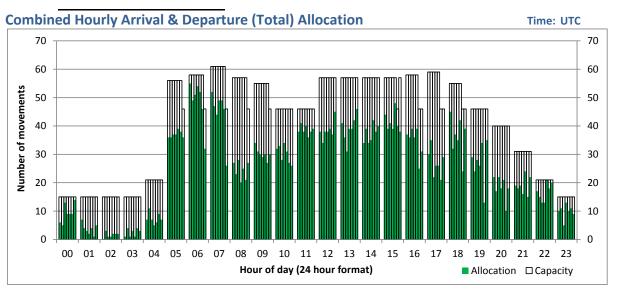

### **Peak Week - Hourly Runway Allocation**

# **Peak Week - Runway Allocation Comparison**

Terminals: T1 Operators: All Operators Days: 1234567

Start of count period - Time: UTC

Start of count period - Time: UTC

Start of count period - Time: UTC

Terminals: T1 Operators: All Operators Days: 1234567

Start of count period - Time: UTC

Start of count period - Time: UTC

Start of count period - Time: UTC

Terminals: T1 Operators: All Operators Days: 1234567

#### Start of count period - Time: UTC