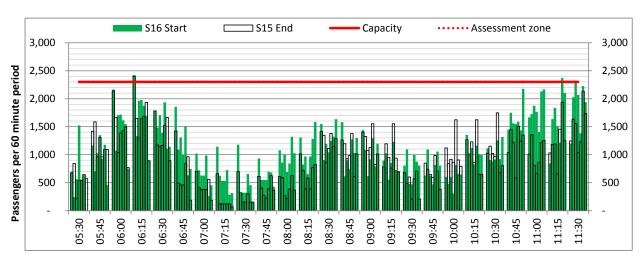

### **Peak Week - Hourly Runway Allocation**

#### Start of count period - Time: UTC

Start of count period - Time: UTC

Terminals: T2 Operators: All Operators Days: 1234567

Start of count period - Time: UTC

Start of count period - Time: UTC

Start of count period - Time: UTC

Terminals: T2 Operators: All Operators Days: 1234567

Start of count period - Time: UTC

Start of count period - Time: UTC

Start of count period - Time: UTC

Terminals: T2 Operators: All Operators Days: 1234567