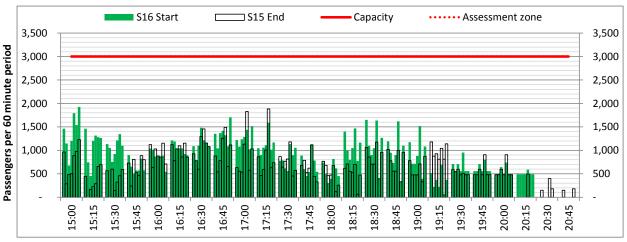

Start of count period - Time: UTC

Terminals: T3 Operators: All Operators Days: 1234567

Start of count period - Time: UTC

Start of count period - Time: UTC

Start of count period - Time: UTC

Terminals: T3 Operators: All Operators Days: 1234567

Start of count period - Time: UTC

Start of count period - Time: UTC

Start of count period - Time: UTC