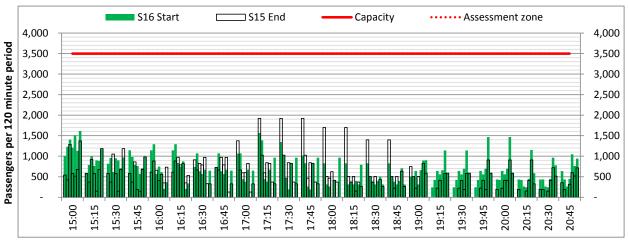

Start of count period - Time: UTC

Start of count period - Time: UTC

Start of count period - Time: UTC

Terminals: T3 Operators: All Operators Days: 1234567

Start of count period - Time: UTC

Start of count period - Time: UTC

Start of count period - Time: UTC

Terminals: T3 Operators: All Operators Days: 1234567

Start of count period - Time: UTC

Start of count period - Time: UTC

Start of count period - Time: UTC

Terminals: T3 Operators: All Operators Days: 1234567

Start of count period - Time: UTC

Start of count period - Time: UTC

Start of count period - Time: UTC