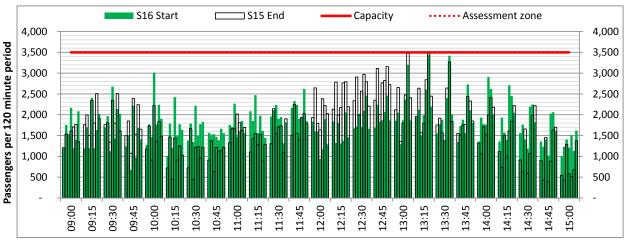

#### Start of count period - Time: UTC

Start of count period - Time: UTC

Terminals: T2 Operators: All Operators Days: 1234567

Start of count period - Time: UTC

Start of count period - Time: UTC

Start of count period - Time: UTC

Terminals: T2 Operators: All Operators Days: 1234567

Start of count period - Time: UTC

Start of count period - Time: UTC

Start of count period - Time: UTC

Terminals: T2 Operators: All Operators Days: 1234567