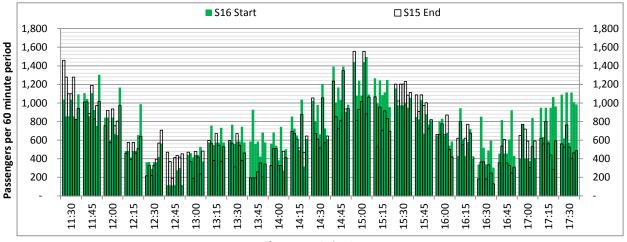

of count period - Time: UTC





Terminals: T2 Operators: All Operators Days: 1234567



Start of count period - Time: UTC



Start of count period - Time: UTC



Start of count period - Time: UTC





Terminals: T2 Operators: All Operators Days: 1234567



Start of count period - Time: UTC



Start of count period - Time: UTC



Start of count period - Time: UTC





Terminals: T3 Operators: All Operators Days: 1234567



Start of count period - Time: UTC



Start of count period - Time: UTC



Start of count period - Time: UTC





Terminals: T3 Operators: All Operators Days: 1234567



Start of count period - Time: UTC



Start of count period - Time: UTC



Start of count period - Time: UTC





Terminals: T3 Operators: All Operators Days: 1234567



Start of count period - Time: UTC



Start of count period - Time: UTC



Start of count period - Time: UTC

### **Glossary**



Air Transport Movement (ATM) Any aircraft movement which is either a scheduled or chartered passenger or

cargo flight.

Common Travel Area (CTA) Origin or Destination is in Republic of Ireland or the Channel Islands.

**Demand** Unconstrained demand before any schedule adjustments have been made.

"Fill-in" These are gaps in a historic series of slots which the carrier requests to "Fill-

in" at Initial Submissions - Fill-ins will be recognisably part of the historic series and will have the same flight details to qualify as a "Fill-in".

Hist (SHL) Snapshot of historic schedule rolled over from end of the previous equivalent

season - as advised to airlines in the SHLs.

ICAO Size A

Aircraft wi