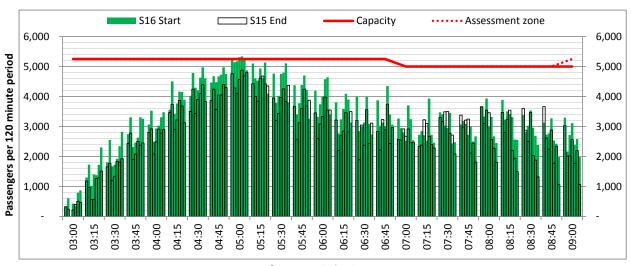

# Passenger ATM seats: Scheduled vs. Charter



# **Full Season - Aircraft Size Analysis**



#### ICAO size designation



Note: See Glossary for definitions of ICAO SIZE groupings

#### Air Transport Movement seat distribution



Note: FREIGHT-ONLY services with 0 seats are included in the first seat band '0-24'

### **Full Season - Seasonality**



#### Air Transport Movements by week of season



#### Air Transport Movement Seats by week of season



### **Peak Week - Hourly Runway Allocation**











# **Peak Week - Runway Allocation Comparison**















Terminals: T1 Operators: All Operators Days: 1234567



Start of count period - Time: UTC



Start of count period - Time: UTC



Start of count period - Time: UTC





Terminals: T1 Operators: All Operators Days: 1234567



Start of count period - Time: UTC



Start of count period - Time: UTC



Start of count period - Time: UTC





Terminals: T1 Operators: All Operators Days: 1234567



#### Start of count period - Time: UTC



#### Start of count period - Time: UTC



Start of count period - Time: UTC





Terminals: T2 Operators: All Operators Days: 1234567



Start of count period - Time: UTC



Start of count period - Time: UTC



Start of count period - Time: UTC





Terminals: T2 Operators: All Operators Days: 1234567



Start of count period - Time: UTC



Start of count period - Time: UTC



Start of count period - Time: UTC





Terminals: T2 Operators: All Operators Days: 1234567



Start of count period - Time: UTC



Start of count period - Time: UTC



Start of count period - Time: UTC