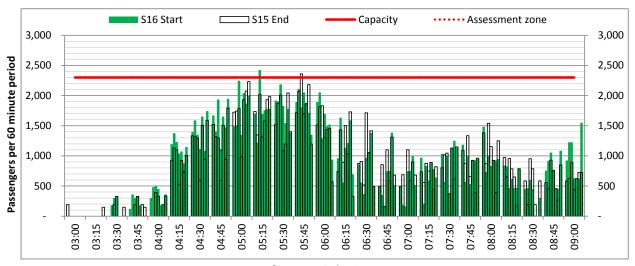

### **Peak Week - Hourly Runway Allocation**

# **Peak Week - Runway Allocation Comparison**

Terminals: T1 Operators: All Operators Days: 1234567

Start of count period - Time: UTC

Start of count period - Time: UTC

Start of count period - Time: UTC

Terminals: T1 Operators: All Operators Days: 1234567

Start of count period - Time: UTC

Start of count period - Time: UTC

Start of count period - Time: UTC

Terminals: T1 Operators: All Operators Days: 1234567

#### Start of count period - Time: UTC