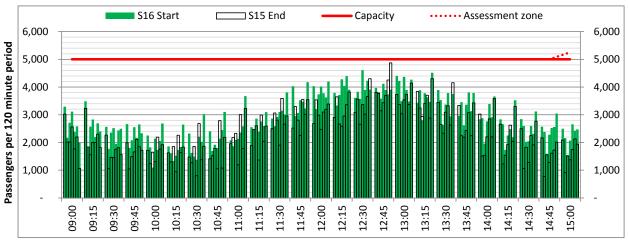

Charter



# **Full Season - Aircraft Size Analysis**



#### ICAO size designation



Note: See Glossary for definitions of ICAO SIZE groupings

#### Air Transport Movement seat distribution



Note: FREIGHT-ONLY services with 0 seats are included in the first seat band '0-24'

### **Full Season - Seasonality**



#### Air Transport Movements by week of season



#### Air Transport Movement Seats by week of season



### **Peak Week - Hourly Runway Allocation**











# **Peak Week - Runway Allocation Comparison**















Terminals: T1 Operators: All Operators Days: 1234567



Start of count period - Time: UTC



Start of count period - Time: UTC



Start of count period - Time: UTC





Terminals: T1 Operators: All Operators Days: 1234567



Start of count period - Time: UTC



Start of count period - Time: UTC



Start of count period - Time: UTC





Terminals: T1 Operators: All Operators Days: 1234567



#### Start of count period - Time: UTC



#### Start of count period - Time: UTC



Start of count period - Time: UTC





Terminals: T2 Operators: All Operators Days: 1234567



Start of count period - Time: UTC



Start of count period - Time: UTC



Start of count period - Time: UTC





Terminals: T2 Operators: All Operators Days: 1234567



Start of count period - Time: UTC



Start of count period - Time: UTC



Start of count period - Time: UTC





Terminals: T2 Operators: All Operators Days: 1234567



Start of count period - Time: UTC



Start of count period - Time: UTC



Start of count period - Time: UTC





Terminals: T3 Operators: All Operato