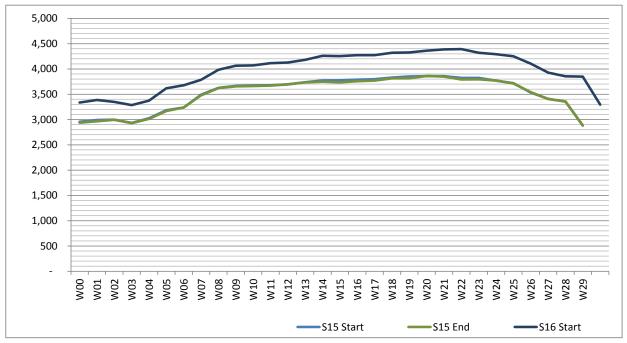

### **Full Season - Seasonality**

#### Air Transport Movements by week of season