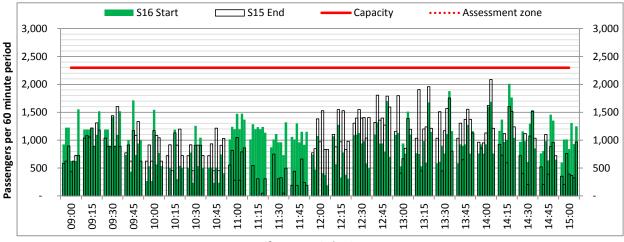

### **Peak Week - Hourly Runway Allocation**

# **Peak Week - Runway Allocation Comparison**

Terminals: T1 Operators: All Operators Days: 1234567

Start of count period - Time: UTC

Start of count period - Time: UTC

Start of count period - Time: UTC

Terminals: T1 Operators: All Operators Days: 1234567

Start of count period - Time: UTC

Start of count period - Time: UTC

Start of count period - Time: UTC

Terminals: T1 Operators: All Operators Days: 1234567

#### Start of count period - Time: UTC