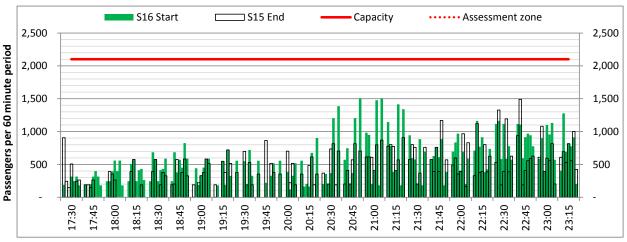

#### Page Content

- 2 Peak Week Initial Coordination Analysis
- 3 ATM Allocation by Operator (Full season and Peak Week Comparison)
- 4 Peak Week Allocation and Slot Adjustment Distribution by Operator
- 5 Significant Route Changes
- 6 Full Season ATM Analysis
- 7 Full Season PATM Seats Analysis
- 8 Full Season Aircraft Size Analysis
- 9 Full Season Seasonality
- 10 Peak Week Hourly Runway Allocation
- 11 Peak Week Hourly Runway Allocation Comparison (S16 Start vs. S15 End)
- 12 Peak Week Histogram Departure Passengers (T60/15) T1 All Operators
- 13 Peak Week Histogram Departure Passengers (T120/15) T1 All Operators
- 14 Peak Week Histogram Arrival Passengers (T60/15) T1 All Operators
- 15 Peak Week Histogram Departure Passengers (T60/15) T2 All Operators
- 16 Peak Week Histogram Departure Passengers (T120/15) T2 All Operators
- 17 Peak Week Histogram Arrival Passengers (T60/15) T2 All Operators
- 18 Peak Week Histogram Departure Passengers (T60/15) T3 All Operators
- 19 Peak Week Histogram Departure Passengers (T120/15) T3 All Operators
- 20 Peak Week Histogram Arrival Passengers (T60/15) T3 All Operators
- 21 Glossary

### **Peak Week - Hourly Runway Allocation**