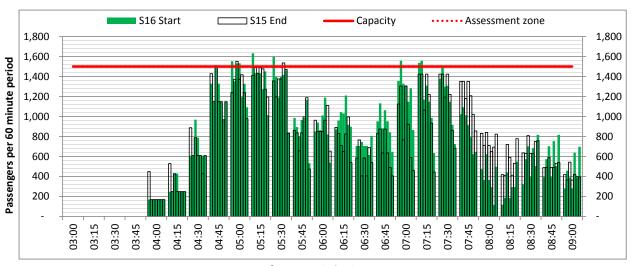

### **Peak Week - Hourly Runway Allocation**

# **Peak Week - Runway Allocation Comparison**

Terminals: T1 Operators: All Operators Days: 1234567

Start of count period - Time: UTC

Start of count period - Time: UTC

Start of count period - Time: UTC

Terminals: T1 Operators: All Operators Days: 1234567

Start of count period - Time: UTC

Start of count period - Time: UTC

Start of count period - Time: UTC

Terminals: T1 Operators: All Operators Days: 1234567

#### Start of count period - Time: UTC