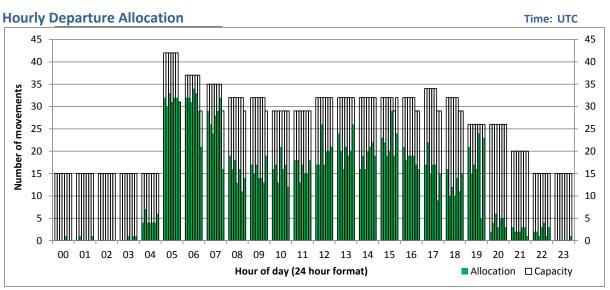

tional BCN to daily.  |  |  |  |  |  |

### **Full Season - ATM Analysis**



#### **Total ATMs: Passenger ATMs vs. Freight ATMs**



#### Passenger ATMs: Scheduled vs. Charter



### **Full Season - PATM Seats Analysis**



#### **Total Passenger ATM seats: Scheduled vs. Charter**



#### Passenger ATM seats: Scheduled vs. Charter



# **Full Season - Aircraft Size Analysis**



#### ICAO size designation



Note: See Glossary for definitions of ICAO SIZE groupings

#### Air Transport Movement seat distribution



Note: FREIGHT-ONLY services with 0 seats are included in the first seat band '0-24'

### **Full Season - Seasonality**



#### Air Transport Movements by week of season



#### Air Transport Movement Seats by week of season



### **Peak Week - Hourly Runway Allocation**











# **Peak Week - Runway Allocation Comparison**















Terminals: T1 Operators: All Operators Days: 1234567



Start of count period - Time: UTC



Start of count period - Time: UTC



Start of count period - Time: UTC





Terminals: T1 Operators: All Operators Days: 1234567



Start of count period - Time: UTC



Start of count period - Time: UTC



Start of count period - Time: UTC





Terminals: T1 Operators: All Operators Days: 1234567



#### Start of count period - Time: UTC



#### Start of count period - Time: UTC



Start of count period - Time: UTC





Terminals: T2 Operators: All Operators Days: 1234567



Start of count period - Time: UTC



Start of count period - Time: UTC



Start of count period - Time: UTC





Terminals: T2 Operators: All Operators Days: 123