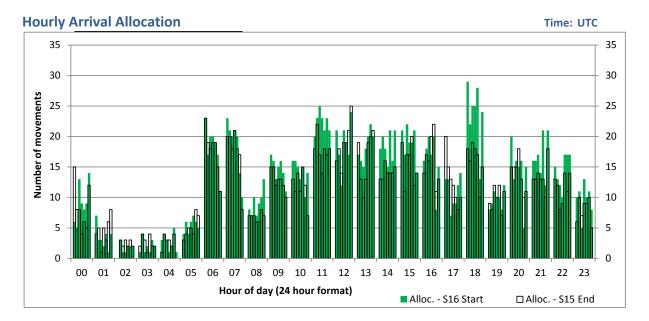

### **Peak Week - Hourly Runway Allocation**

# **Peak Week - Runway Allocation Comparison**

Terminals: T1 Operators: All Operators Days: 1234567

Start of count period - Time: UTC

Start of count period - Time: UTC

Start of count period - Time: UTC

Terminals: T1 Operators: All Operators Days: 1234567

Start of count period - Time: UTC

Start of count period - Time: UTC

Start of count period - Time: UTC

Terminals: T1 Operators: All Operators Days: 1234567

#### Start of count period - Time: UTC